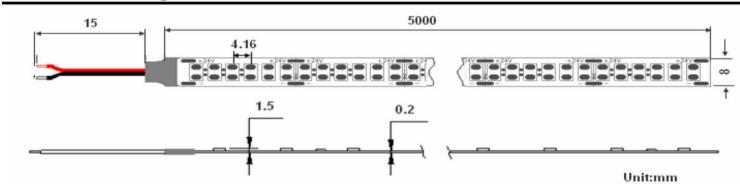

### Dimensions Drawing of 240LED/m Version

| Part Number | Colour Temp | Led Qty            | CT-Kelvin | Lumens per Metre | Dimensions | Voltage | Power              | IP Rating | CRI |
|-------------|-------------|--------------------|-----------|------------------|------------|---------|--------------------|-----------|-----|
| ATAPE24-DL  | Daylight    | 240 Leds Per Metre | 5500K     | 950-1000         | 10 x 10mm  | 24 Volt | 12 Watts per Metre | IP67      | >80 |
| ATAPE24-WW  | Warm White  | 240 Leds Per Metre | 2700k     | 800-900          | 10 x 10mm  | 24 Volt | 12 Watts per Metre | IP67      | >80 |

- Please Note: 1) Maximum run in series is 1 reel, 5 Metres, you can run 10 metres of a 24Volt, 150W Power Supply.
  - Comes in a 5 Metre reel, has 150mm of red & black cable at the start & end of each reel. 2)
  - 3) This product does not come with double sided tape, because it is silicon, included is a accessory mount pack.
  - Can be cut every 25mm. 4)
  - 5) 3 Year Replacement Warranty.