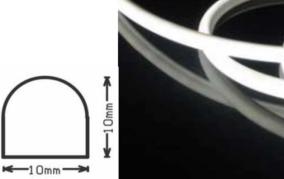

### Dimensions Drawing of 240LED/m Version

| Part Number | Colour Temp | Led Qty            | CT-Kelvin | Lumens per Metre | Dimensions | Voltage | Power              | IP Rating | CRI |
|-------------|-------------|--------------------|-----------|------------------|------------|---------|--------------------|-----------|-----|
| ATAPE24-DL  | Daylight    | 240 Leds Per Metre | 5500K     | 950-1000         | 10 x 10mm  | 24 Volt | 12 Watts per Metre | IP67      | >80 |
| ATAPE24-WW  | Warm White  | 240 Leds Per Metre | 2700k     | 800-900          | 10 x 10mm  | 24 Volt | 12 Watts per Metre | IP67      | >80 |